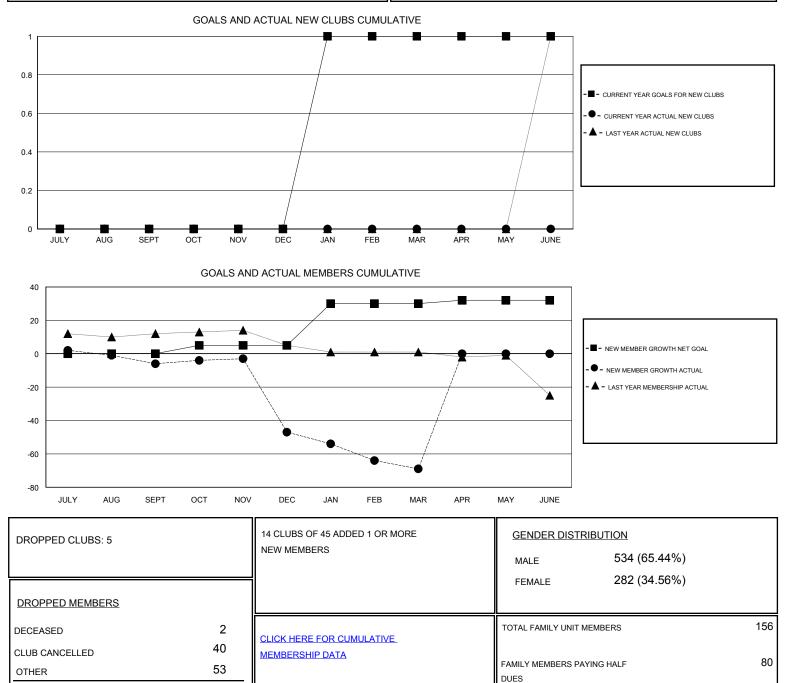

## LOCATION HUNGARY

GMT CA

| Clubs                 |               |           |               | Members               |                                                                |                                                              |                                                    |
|-----------------------|---------------|-----------|---------------|-----------------------|----------------------------------------------------------------|--------------------------------------------------------------|----------------------------------------------------|
| RESULTS FOR 2016-2017 |               |           |               | RESULTS FOR 2016-2017 |                                                                |                                                              |                                                    |
| QUARTER               | NEW CLUB GOAL | NEW CLUBS | DROPPED CLUBS | QUARTER               | NEW MEMBER GROWTH<br>NET GOAL (not reinstated<br>or transfers) | NEW MEMBER<br>GROWTH ACTUAL (not<br>reinstated or transfers) | DROPPED<br>MEMBERS ACTUAL<br>(including transfers) |
| JULY/AUG/SEPT         | 0             | 0         | 2             | JULY/AUG/SEPT         | 0                                                              | 5                                                            | 11                                                 |
| OCT/NOV/DEC           | 0             | 0         | 3             | OCT/NOV/DEC           | 5                                                              | 16                                                           | 57                                                 |
| JAN/FEB/MAR           | 1             | 0         | 0             | JAN/FEB/MAR           | 25                                                             | 5                                                            | 27                                                 |
| APR/MAY/JUNE          | 0             | 0         | 0             | APR/MAY/JUNE          | 2                                                              | 0                                                            | 0                                                  |